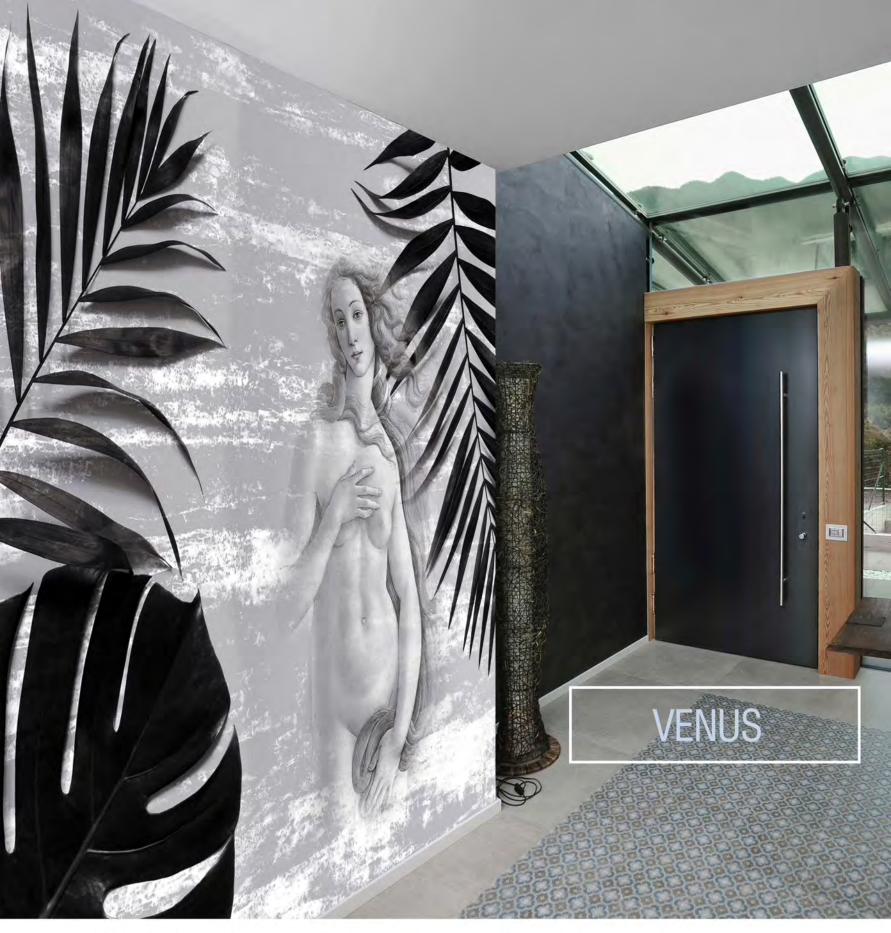

La raffinatezza dei decori dell'Andalusia di derivazione araba, qui complici delle geometrie del minimalismo in architettura. Stampa su carta Eco Smooth in tre versioni colore.

Urano generato da Gea, la Terra, nella mitologia greca, qui è il pianeta del ghiaccio. Grafica proposta in tre varianti colore stampate su un rivestimento ad effetto perlato Walltex Pearl.