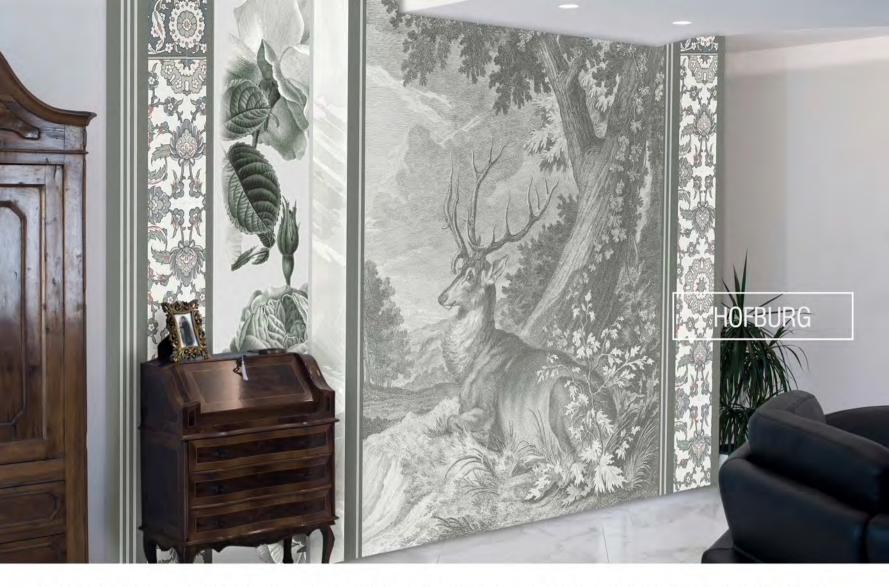

Effetto luce soffusa per questo branco di pesci retroilluminati, disponibile in tre versioni colore

Una rivisitazione dei decori dei suntuosi capanni di caccia del Tirolo, carta da parati disponibile in quattro varianti colore e tre soggetti, stampata su carta Classic Fine. Sotto, Stone Sun, un pattern creato con un sole medievale in pietra, disponibile in tre versioni, stampato sui rilievi della carta Classic Brush.