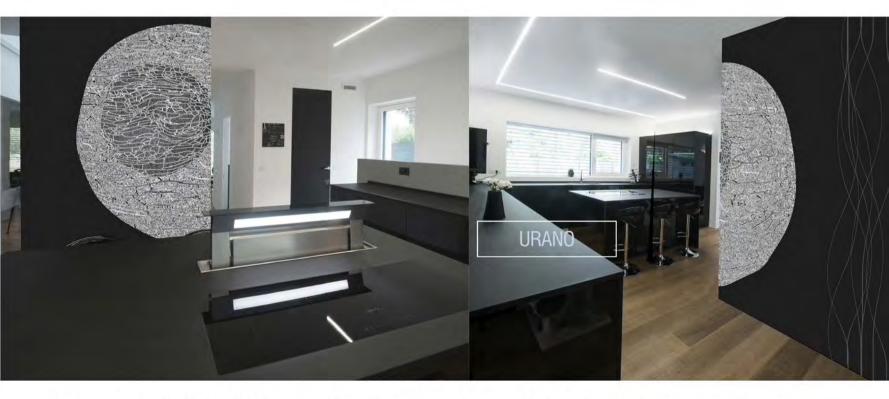

La raffinatezza dei decori dell'Andalusia di derivazione araba, qui complici delle geometrie del minimalismo in architettura. Stampa su carta Eco Smooth in tre versioni colore.

Urano generato da Gea, la Terra, nella mitologia greca, qui è il pianeta del ghiaccio. Grafica proposta in tre varianti colore stampate su un rivestimento ad effetto perlato Walltex Pearl.