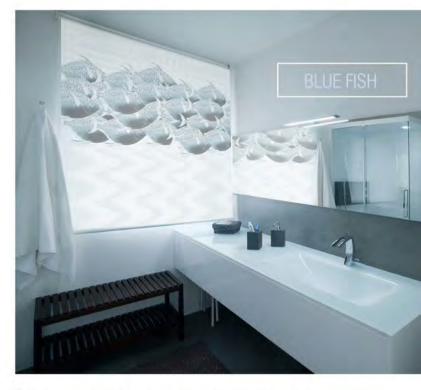

Effetto luce soffusa per questo branco di pesci retroilluminati, disponibile in tre versioni colore

Una rivisitazione dei decori dei suntuosi capanni di caccia del Tirolo, carta da parati disponibile in quattro varianti colore e tre soggetti, stampata su carta Classic Fine. Sotto, Stone Sun, un pattern creato con un sole medievale in pietra, disponibile in tre versioni, stampato sui rilievi della carta Classic Brush.