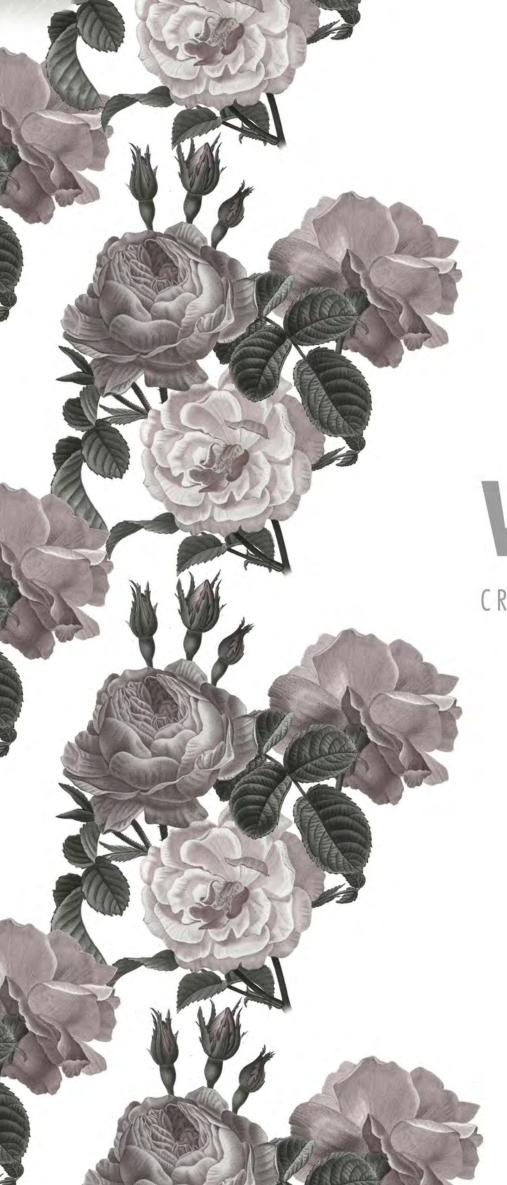

# Le "Digital wallpapers WinArt" stimolano la creatività

Alcune delle nostre carte da parati della collezione 2019/2020 realizzate dai nostri designer, un fruttuoso incontro tra espressione artistica, materiali innovativi e stampa totalmente "green". Venite nello showroom a Trento, potrete vedere la collezione e discutere del vostro progetto di arredo. I materiali usati per la stampa sono rivestimenti che rispondono alle normative europee per la salvaguardia della salute e dell'ambiente. Rivestimenti che si installano con facilità su superfici curve, rimovibili a secco senza interventi invasivi, spugnabili, facili da pulire. Il montaggio è curato dall'azienda WinSport con propri installatori.

# AMAPOLAS

.9 24

Classic BRUSH

Classic FINE

ECO CANVAS

### **TIPOLOGIE DI RIVESTIMENT