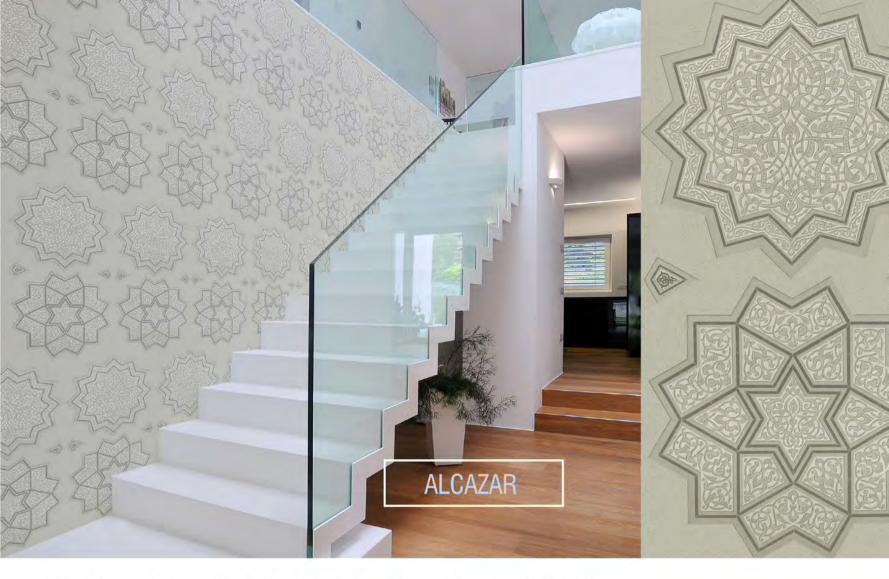

La raffinatezza dei decori dell'Andalusia di derivazione araba, qui complici delle geometrie del minimalismo in architettura. Stampa su carta Eco Smooth in tre versioni colore.

Urano generato da Gea, la Terra, nella mitologia greca, qui è il pianeta del ghiaccio. Grafica proposta in tre varianti colore stampate su un rivestimento ad effetto perlato Walltex Pearl.