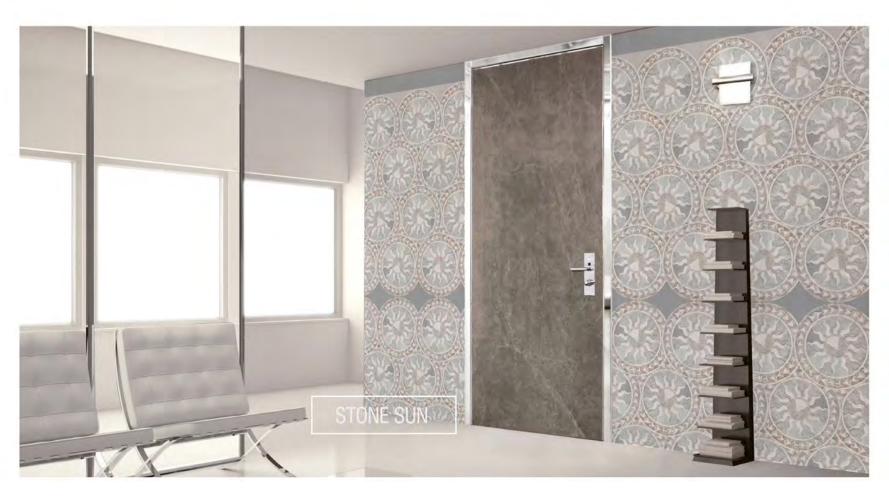

Effetto luce soffusa per questo branco di pesci retroilluminati, disponibile in tre versioni colore

Una rivisitazione dei decori dei suntuosi capanni di caccia del Tirolo, carta da parati disponibile in quattro varianti colore e tre soggetti, stampata su carta Classic Fine. Sotto, Stone Sun, un pattern creato con un sole medievale in pietra, disponibile in tre versioni, stampato sui rilievi della carta Classic Brush.